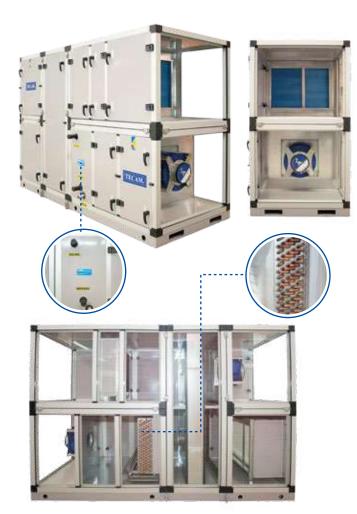

DLING UNIT - 3ADBT

## **ENERGY RECOVERY**

Designed with an energy conservation wheel (ECW) or Enthalpy wheel. This results in high efficiency and greater energy savings.

### Range of applications

The pharmaceutical and food industries, hospitals, laboratories, and systems requiring high air renewal.

#### **Main Characteristics**

- AHRI Standard 1060 certified enthalpy wheel
- Wheel material complies with NFPA and UL
- High-efficiency ECW wheel
- AHRI Standard 410 certified coils
- AMCA-certified Plenum Fans
- Aluminum framing with thermal bridge
- Panels up to 2" double-wall with thermal break
- Stainless steel condensate tray
- Multiple configuration options
- Up to 50,000 CFM air flow rate
- Reduced initial investment in HVAC systems
- Allows downsizing of compressors, condensers













Return Air: Tdb=75.2°F (24°C), RH=50%.

#### **CONFIGURATION**





## www.tecam-sa.com

CALI: CEL. 316 833 2972 / 318 366 2174 / 316 471 9755 BOGOTÁ: CEL. 311 794 5345 / 318 347 6029 / 316 834 6030 BARRANQUILLA: CEL. 316 834 6027 / 318 358 7002 MEDELLÍN: CEL. 318 366 2444 / 318 366 2168 **GUAYAQUIL, ECUADOR:** 

TEL. (593) 099 287 1409 / 099 304 8253 CEL. (57) 316 833 298 PANAMÁ, PANAMÁ: CEL. (57) 316 833 2981

\_IMA, PERU:

TEL: (+511) 760 5965 / (51) 923 627 254 CEL. (57) 316 833 2981











<sup>\*</sup> Outside Air: Tdb=95°F (35°C), RH=40%.