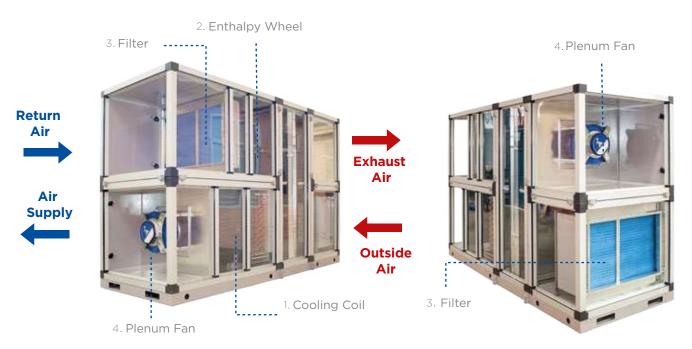

## **ENERGY RECOVERY**

Designed with an energy conservation wheel (ECW) or Enthalpy wheel. This results in high efficiency and greater energy savings.

Return Air: Tdb=75.2°F (24°C), RH=50%.

#### **CONFIGURATION**

TEL. (593) 099 287 1409 / 099 304 8253 CEL. (57) 316 833 298 PANAMÁ, PANAMÁ: CEL. (57) 316 833 2981

\_IMA, PERU:

TEL: (+511) 760 5965 / (51) 923 627 254 CEL. (57) 316 833 2981

<sup>\*</sup> Outside Air: Tdb=95°F (35°C), RH=40%.